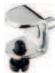

## → Steel, with safety lock screw

For glass thickness 8/9 mm

DGH-M 2017, HDE-en, 10/16; Dimensional data not binding. We reserve the right to alter specifications without notice.

| 8 5 | _       | <b>→</b> 15 <b>→</b> | <u></u> |
|-----|---------|----------------------|---------|
|     | -17.5 → | Ф-                   | 13.5    |
| 2.1 | 1       |                      | 1       |

Shelf security feature: With safety lock screw Steel, Material:

safety lock screw: Plastic Safety lock screw: Black Colour. For plug fitting into drill hole > Installation: Ø 5 mm

| Finish                       | Cat. No.   |  |  |
|------------------------------|------------|--|--|
| For glass thickness 8/9 mm   |            |  |  |
| Nickel plated                | 282.20.715 |  |  |
| For glass thickness 12/13 mm |            |  |  |
| Nickel plated                | 282.20.724 |  |  |