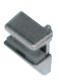

## → Zinc alloy, with rapid-action clamping and clamp

Identical model for screw fixing: Cat. No. 282.13.600

> Version: With plastic support The lifting safeguard/clamp Shelf security feature:

prevents unintentional tilting, lifting and removal of glass

shelves

> For glass thickness: 4, 6 and 8 mm

Material: Zinc alloy, support: Plastic Colour: Support: Grey

For plug fitting into drill hole Installation: Ø 5 mm, tightening by a 180°

turn of the speed mount

element

Tightening with screw prevents surface damages to the drill hole

| Finish        | Cat. No.   |
|---------------|------------|
| Nickel plated | 282.13.610 |
|               |            |

Packing: 20 or 500 pieces