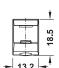

## → Zinc alloy, with rapid-action clamping and clamp

Identical model for screw fixing: Cat. No. 282.13.600

> Version: With plastic support The lifting safeguard/clamp Shelf security feature:

prevents unintentional tilting, lifting and removal of glass

shelves

> For glass thickness: 4, 6 and 8 mm

Material: Zinc alloy, support: Plastic Colour: Support: Grey

For plug fitting into drill hole Installation: Ø 5 mm, tightening by a 180°

turn of the speed mount

element

Tightening with screw prevents surface damages to the drill hole

| Finish        | Cat. No.   |
|---------------|------------|
| Nickel plated | 282.13.610 |
|               |            |

Packing: 20 or 500 pieces