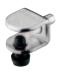

## → Zinc alloy, with safety lock screw and plastic support

> Version: With plastic support at top and

bottom

Shelf security feature: With safety lock screw

For glass thickness: 6-8 mm Material: Zinc alloy

safety lock screw: Plastic > Colour: Safety lock screw and

support: Transparent > Installation: For plug fitting into drill hole

| Finish        | Cat. No.   |
|---------------|------------|
| Nickel plated | 282.12.485 |