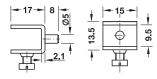

## → Steel, with safety lock screw

For glass thickness 8/9 mm

DGH-M 2017, HDE-en, 10/16; Dimensional data not binding. We reserve the right to alter specifications without notice.

| 8 5 | _       | <b>→</b> 15 <b>→</b> | <u></u> |
|-----|---------|----------------------|---------|
|     | -17.5 → | Ф-                   | 13.5    |
| 2.1 | 1       |                      | 1       |

Shelf security feature: With safety lock screw Steel, Material:

safety lock screw: Plastic Safety lock screw: Black Colour. For plug fitting into drill hole > Installation: Ø 5 mm

| Finish                       | Cat. No.   |  |  |
|------------------------------|------------|--|--|
| For glass thickness 8/9 mm   |            |  |  |
| Nickel plated                | 282.20.715 |  |  |
| For glass thickness 12/13 mm |            |  |  |
| Nickel plated                | 282.20.724 |  |  |