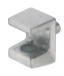

## → Zinc alloy, with safety lock screw and plastic support

> Version: With plastic support at top and

bottom

Shelf security feature: With safety lock screw

For glass thickness: 6-8 mm Material: Zinc alloy

safety lock screw: Plastic > Colour: Safety lock screw and

support: Transparent > Installation: For plug fitting into drill hole

| Finish        | Cat. No.   |
|---------------|------------|
| Nickel plated | 282.12.485 |