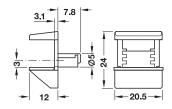

## → Steel, with safety lock screw

For glass thickness 8/9 mm

DGH-M 2017, HDE-en, 10/16; Dimensional data not binding. We reserve the right to alter specifications without notice.

| 8 5 | _       | <b>→</b> 15 <b>→</b> | <u></u> |
|-----|---------|----------------------|---------|
|     | -17.5 → | Ф-                   | 13.5    |
| 2.1 | 1       |                      | 1       |

Shelf security feature: With safety lock screw Steel, Material:

safety lock screw: Plastic Safety lock screw: Black Colour. For plug fitting into drill hole > Installation: Ø 5 mm

| Finish                       | Cat. No.   |  |  |
|------------------------------|------------|--|--|
| For glass thickness 8/9 mm   |            |  |  |
| Nickel plated                | 282.20.715 |  |  |
| For glass thickness 12/13 mm |            |  |  |
| Nickel plated                | 282.20.724 |  |  |