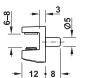

## → Steel, with safety lock screw

For glass thickness 8/9 mm

DGH-M 2017, HDE-en, 10/16; Dimensional data not binding. We reserve the right to alter specifications without notice.

| 8 5 | _       | <b>→</b> 15 <b>→</b> | <u></u> |
|-----|---------|----------------------|---------|
|     | -17.5 → | Ф-                   | 13.5    |
| 2.1 | 1       |                      | 1       |

Shelf security feature: With safety lock screw Steel, Material:

safety lock screw: Plastic Safety lock screw: Black Colour. For plug fitting into drill hole > Installation: Ø 5 mm

| Finish                       | Cat. No.   |  |  |
|------------------------------|------------|--|--|
| For glass thickness 8/9 mm   |            |  |  |
| Nickel plated                | 282.20.715 |  |  |
| For glass thickness 12/13 mm |            |  |  |
| Nickel plated                | 282.20.724 |  |  |